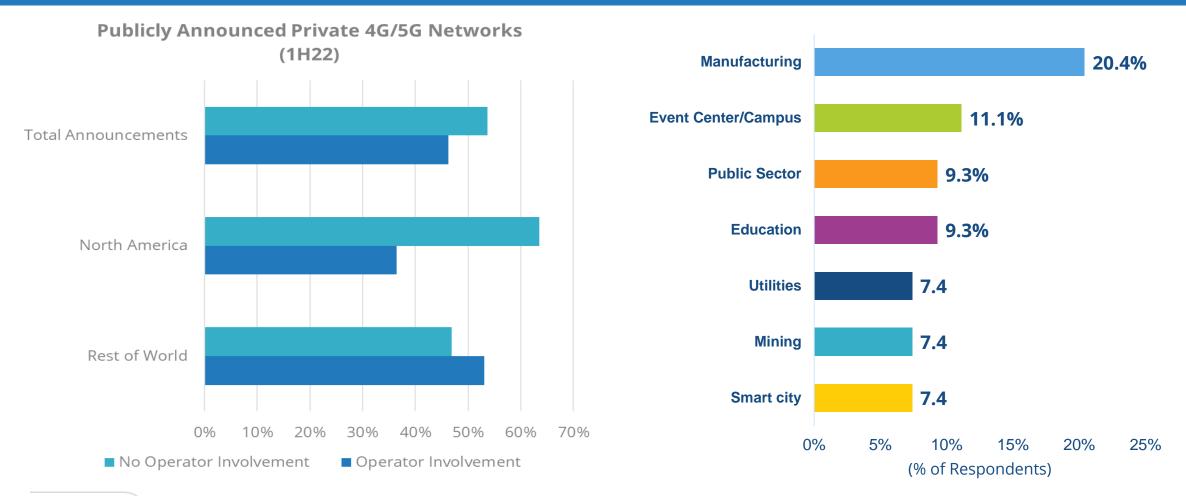

## Public announcements of private mobile network deals suggest industries with large, controlled spaces are driving early PMN adoption

## 1H22 Announced PMN Deployments

Healthcare and manufacturing organizations expect the largest business impact from 5G, as it enables automation, digital interaction and faster business outcomes

How much of an impact do you expect 5G connectivity to have on the development of new products, services, innovations, and operations in your organization?