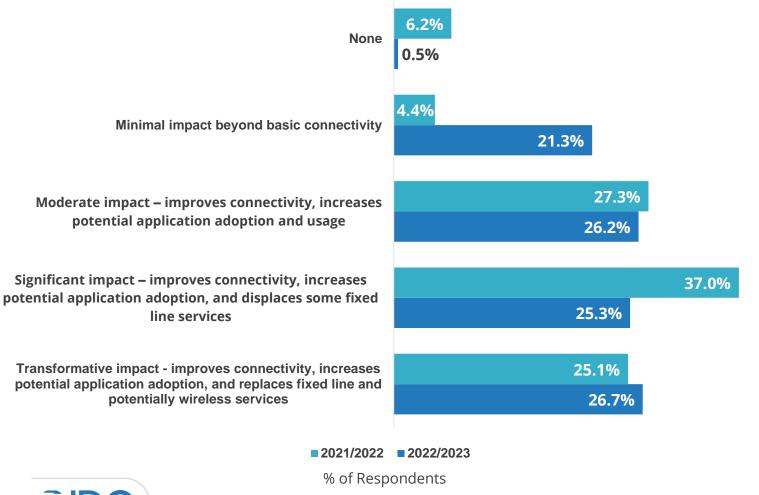

As the 5G hype cycle fades, businesses now await impactful use cases that will accelerate business outcomes

How much of an impact do you expect 5G connectivity to have on the development of new products, services, innovations, and operations in your organization?

Source: IDC's Future of Connectedness Survey, August 2022, US n=221, August 2021 US n #227 4

## 1H22 Announced PMN Deployments

Healthcare and manufacturing organizations expect the largest business impact from 5G, as it enables automation, digital interaction and faster business outcomes

How much of an impact do you expect 5G connectivity to have on the development of new products, services, innovations, and operations in your organization?