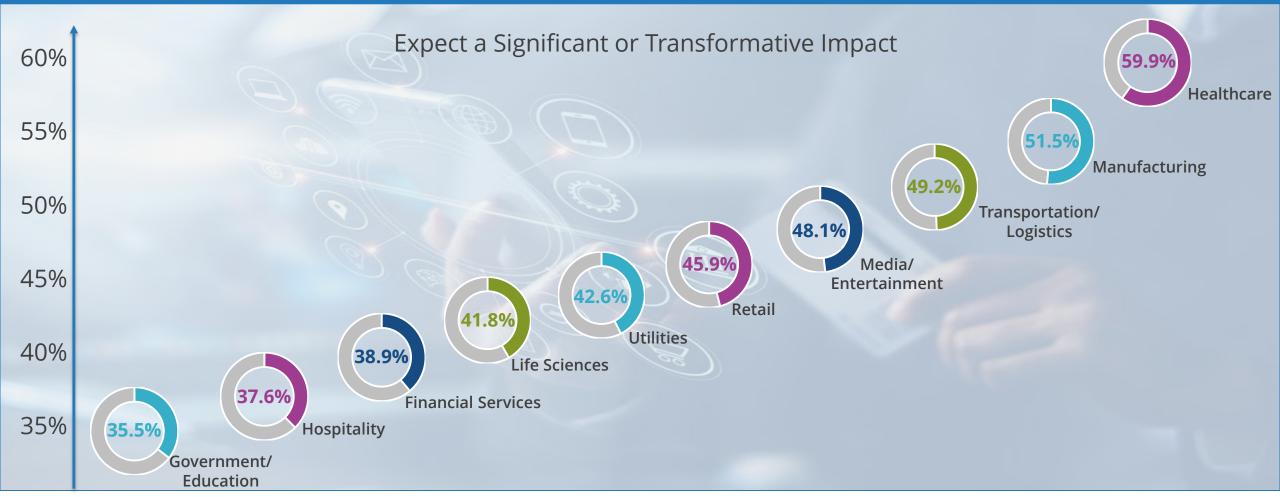

As the 5G hype cycle fades, businesses now await impactful use cases that will accelerate business outcomes

How much of an impact do you expect 5G connectivity to have on the development of new products, services, innovations, and operations in your organization?

## 1H22 Announced PMN Deployments

Healthcare and manufacturing organizations expect the largest business impact from 5G, as it enables automation, digital interaction and faster business outcomes

How much of an impact do you expect 5G connectivity to have on the development of new products, services, innovations, and operations in your organization?