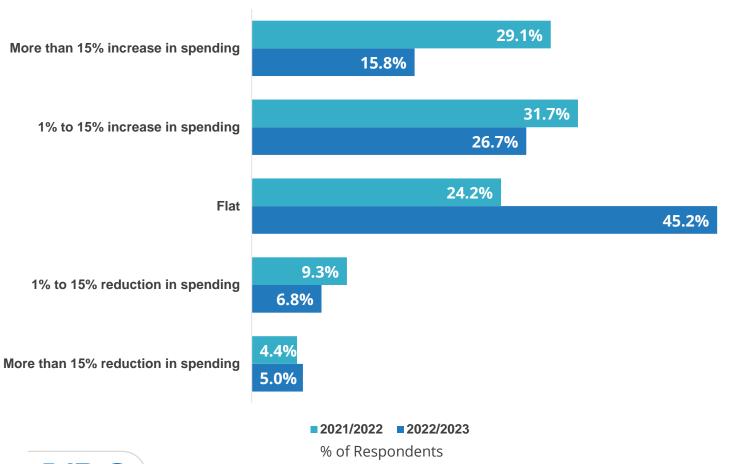

US enterprise investment growth in corporate 5G network assets has slowed, as businesses await impactful use cases that will accelerate business outcomes

## How will business investments in the following areas change over the next 12 months?

5G Network Devices and Applications

Source: IDC's Future of Connectedness Survey, August 2022, US n=221, August 2021 US n=227 3